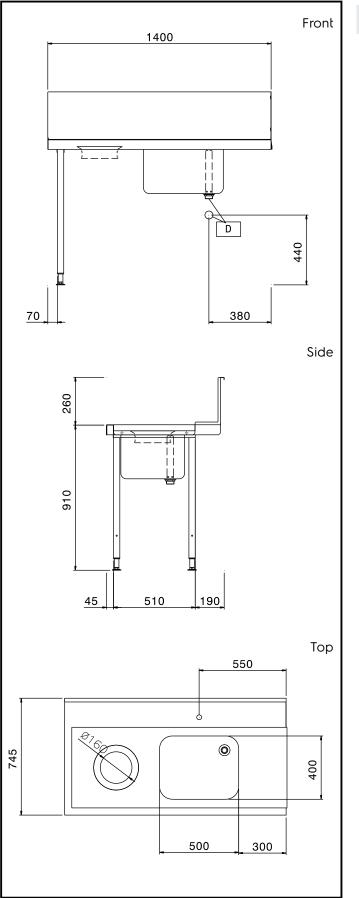

Handling System for Hood type Pre-wash Table with Bowl and Hole Left to Right, 1400mm

| ITEM #  |
|---------|
| MODEL # |
| NAME #  |
| SIS #   |
| AIA #   |

|                                     |                                                                                                                                                              | <ul> <li>Main Features</li> <li>Supplied knocked-down and easy to assemble.</li> <li>Designed for 500x500 mm dishwashing racks.</li> <li>Plain undershelves and pre-rinse units available as optional accessories.</li> <li>Construction</li> <li>Stainless steel feet 50 mm adjustable in height to ensure that tables drain back into the dishwasher.</li> <li>700x500x300mm bowl available upon request.</li> <li>Equipped with scrape hole.</li> <li>Included splashback to prevent water spatter.</li> <li>Deep anti-drip profiles completely folded with lower edge for safe and easy cleaning.</li> <li>All surfaces smooth with polished finish.</li> <li>40x40 mm square tubular legs in AISI 304 stainless steel.</li> <li>304 AISI stainless steel construction throughout.</li> <li>To be secured to the dishwasher and fitted with one pair of legs at the other end.</li> </ul> |             |              |
|-------------------------------------|--------------------------------------------------------------------------------------------------------------------------------------------------------------|-----------------------------------------------------------------------------------------------------------------------------------------------------------------------------------------------------------------------------------------------------------------------------------------------------------------------------------------------------------------------------------------------------------------------------------------------------------------------------------------------------------------------------------------------------------------------------------------------------------------------------------------------------------------------------------------------------------------------------------------------------------------------------------------------------------------------------------------------------------------------------------------------|-------------|--------------|
|                                     |                                                                                                                                                              | • Undershelf for Dish                                                                                                                                                                                                                                                                                                                                                                                                                                                                                                                                                                                                                                                                                                                                                                                                                                                                         |             | PNC 865353 🗅 |
| 865311 (BHHPTBH14L)                 | Prewash table with<br>500x400mm bowl & hole for                                                                                                              | <ul><li>table, 1400mm</li><li>Floor fastening kit f</li></ul>                                                                                                                                                                                                                                                                                                                                                                                                                                                                                                                                                                                                                                                                                                                                                                                                                                 | or 2 square | PNC 865386 🗅 |
|                                     | Hood Type, I>r, 1400mm                                                                                                                                       | legs<br>• Single plastic drain<br>" for Sinks                                                                                                                                                                                                                                                                                                                                                                                                                                                                                                                                                                                                                                                                                                                                                                                                                                                 | syphon 2    | PNC 895313 🗅 |
| Short Form Specific                 | cation                                                                                                                                                       |                                                                                                                                                                                                                                                                                                                                                                                                                                                                                                                                                                                                                                                                                                                                                                                                                                                                                               |             |              |
| Item No.                            |                                                                                                                                                              |                                                                                                                                                                                                                                                                                                                                                                                                                                                                                                                                                                                                                                                                                                                                                                                                                                                                                               |             |              |
| backsplash mm250h. N. 2 square 40x4 | ucted in 304 AISI stainless steel with<br>«Ommtubular legs on height-adjustable<br>h overflow pipe and drain hole. Waste<br>t direction: from left to right. |                                                                                                                                                                                                                                                                                                                                                                                                                                                                                                                                                                                                                                                                                                                                                                                                                                                                                               |             |              |

## Key Information:

External dimensions, Width: 865311 (BHHPTBH14L) External dimensions, Depth: External dimensions, Height: Net weight: Splashback Dimensions, Height: Basin dimensions:

1400 mm 745 mm 1170 mm 12 kg

300 mm 500x400x300h

Handling System for Hood type Pre-wash Table with Bowl and Hole Left to Right, 1400mm

The company reserves the right to make modifications to the products without prior notice. All information correct at time of printing.